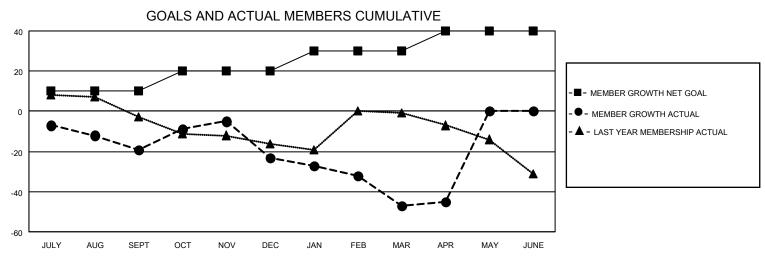

## District 27 A2

| Clubs RESULTS FOR 2020-2021 |               |           |               | Members               |                         |                         |                                                    |  |
|-----------------------------|---------------|-----------|---------------|-----------------------|-------------------------|-------------------------|----------------------------------------------------|--|
|                             |               |           |               | RESULTS FOR 2020-2021 |                         |                         |                                                    |  |
| QUARTER                     | NEW CLUB GOAL | NEW CLUBS | DROPPED CLUBS | QUARTER MEM           | IBER GROWTH NET<br>GOAL | MEMBER GROWTH<br>ACTUAL | DROPPED<br>MEMBERS ACTUAL<br>(including transfers) |  |
| JULY/AUG/SEPT               | 0             | 0         | 0             | JULY/AUG/SEPT         | 10                      | 17                      | 35                                                 |  |
| OCT/NOV/DEC                 | 0             | 0         | 0             | OCT/NOV/DEC           | 10                      | 38                      | 42                                                 |  |
| JAN/FEB/MAR                 | 0             | 0         | 1             | JAN/FEB/MAR           | 10                      | 12                      | 34                                                 |  |
| APR/MAY/JUNE                | 0             | 0         | 0             | APR/MAY/JUNE          | 10                      | 5                       | 3                                                  |  |